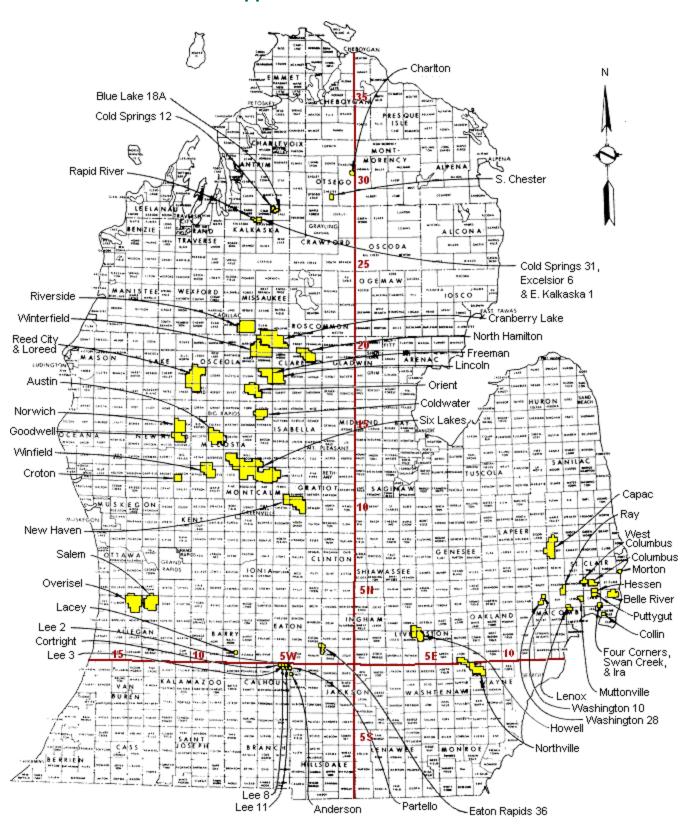

## Location of Underground Natural Gas Storage Fields in Michigan Approximate Boundaries

Map prepared by Gas Division, Michigan Public Service Commission October, 1999

Locations are approximate. For detailed information, please contact Petroleum Engineering Section at 517-241-6122 or Mark Nida at 517-241-6136 or at <a href="mailto:mcnida@michigan.gov">mcnida@michigan.gov</a>.